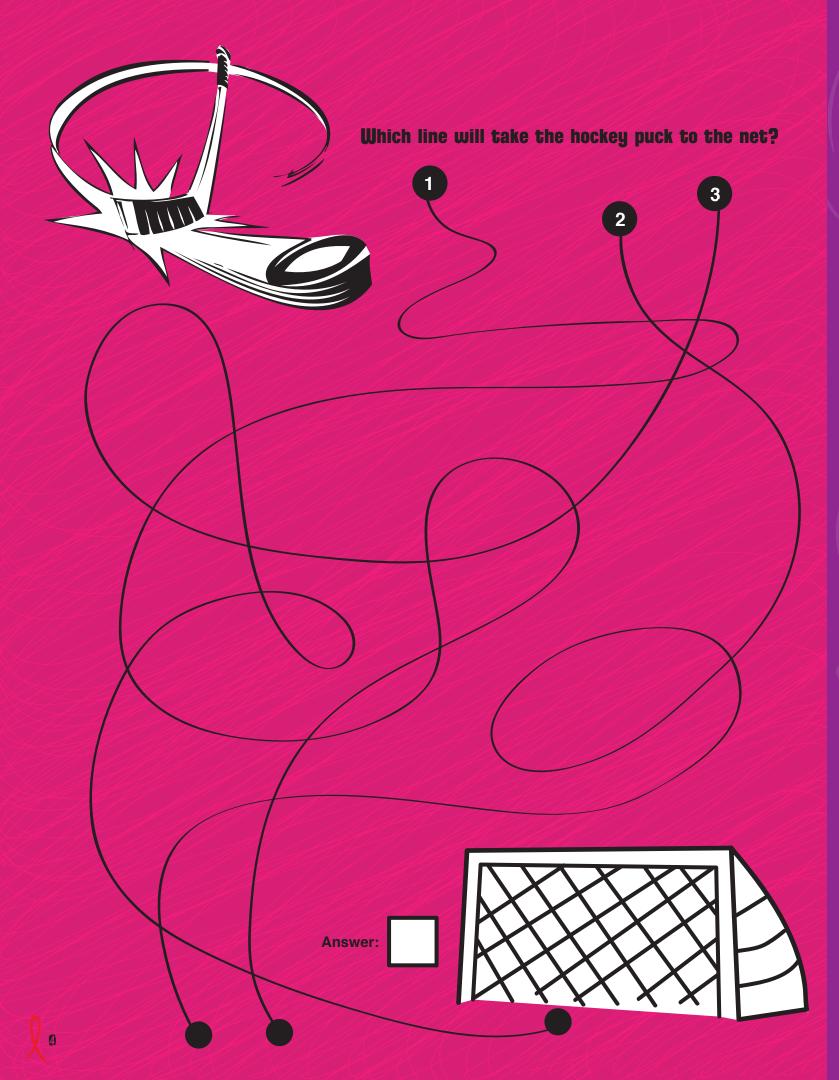

Alcohol can cloud your vision, mind and memory. It can impact your body, the way you think, and even who you are. AY YES TO A HEALTHY BODY AND NO TO ALCOHO

Say

alcohol

## Find & Poor Circle the two that are the same

STREET STREET 1 million annu anna AMAGE IN THE REAL PROPERTY OF Willillilli Thunner Willillin . Multilitie IIIIIII

Take a real life photo of your child living his/her "NO" and submit it to "ndprmc@nd.gov for your chance to be featured on our website and next year's activity book!

Making healthy choices is easy when Making healthy choices is easy when Vou "Live Your No". Here are a few ideas of what your "No" Unight be: rollerblading, reading, or basketball. Draw your might be: rollerblading, reading, or basketball. Draw your might be: rollerblading, reading, or basket