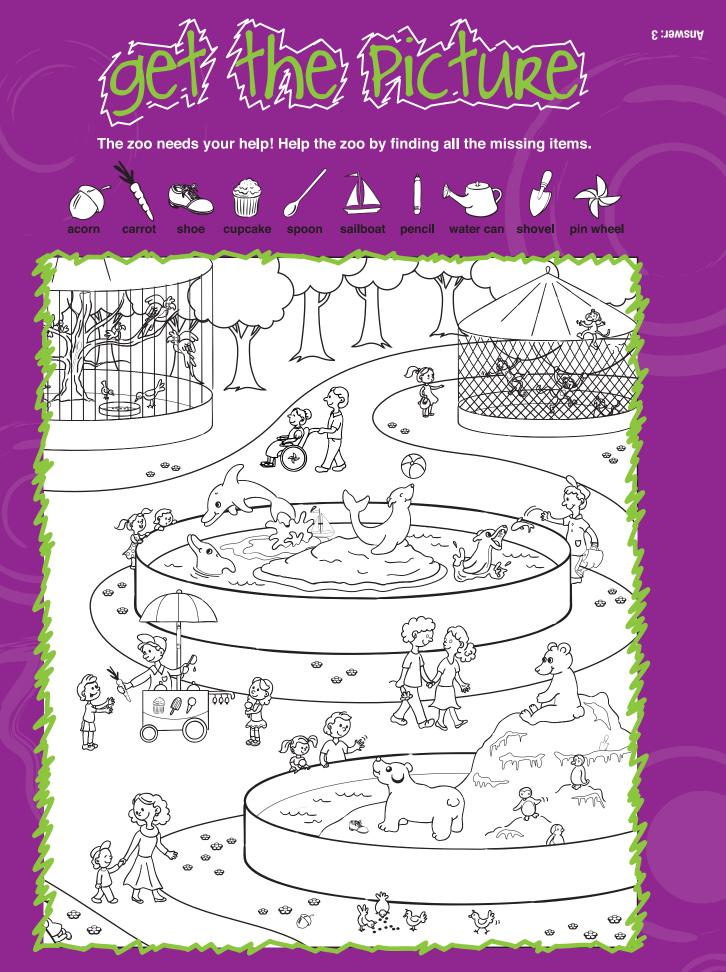

Alcohol can cloud your vision, mind and memory. It can impact your body, the way you think, and even who you are. AY YES TO A HEALTHY BODY AND NO TO ALCOHO

Say

alcohol